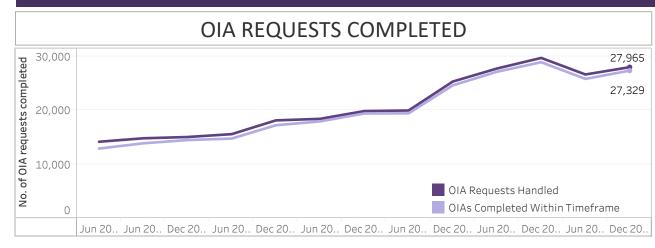

## HIGH LEVEL RESULTS

- 27,965 OIA requests were completed in the six months to December 2022.
- 27,329 (97.7%) OIA requests were completed within legislated timeframes.
- 2,660 OIA responses were published during the six months to December 2022.
- New Zealand Police and New Zealand Defence Force are reported separately.

Note: The first two OIA collections covered an annual period (July 2015 to June 2016 and July 2016 to June 2017). The graph above shows a six month cut of the annual information for comparability purposes.