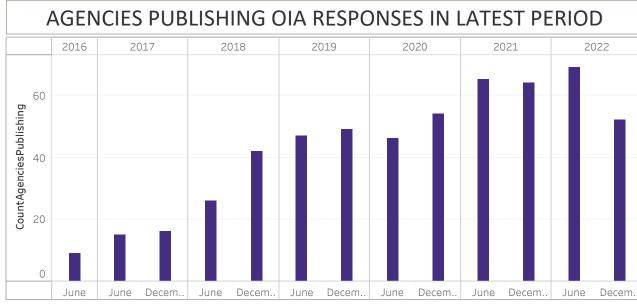

## HIGH LEVEL RESULTS

- 27,965 OIA requests were completed in the six months to December 2022.
- 27,329 (97.7%) OIA requests were completed within legislated timeframes.
- 2,660 OIA responses were published during the six months to December 2022.
- New Zealand Police and New Zealand Defence Force are reported separately.