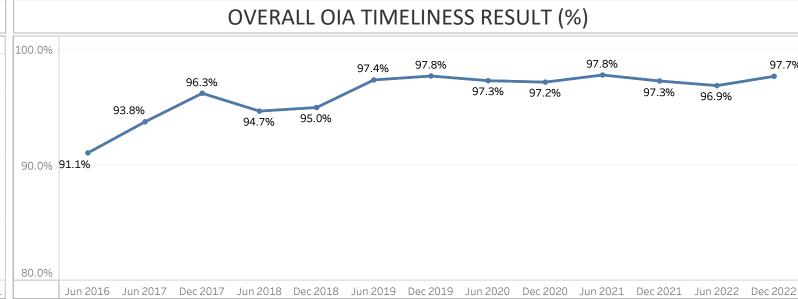

## OIA TIMELINESS RESULT (%) BY AGENCY TYPE

| Agency Type                                             | June 2016 | June 2017 | December<br>2017 | June 2018 | December<br>2018 | June 2019 |  |
|---------------------------------------------------------|-----------|-----------|------------------|-----------|------------------|-----------|--|
| Public Service Departments                              | 90.9%     | 93.2%     | 94.6%            | 96.1%     | 97.1%            | 97.3%     |  |
| Statutory Crown entities - District Health Boards (DHB) | 79.7%     | 85.2%     | 95.9%            | 90.7%     | 93.7%            | 94.1%     |  |
| Other Crown Entities                                    | 94.9%     | 96.6%     | 98.3%            | 94.1%     | 92.6%            | 98.3%     |  |
| OVERALL OIA TIMELINESS RESULT (%)                       | 91.1%     | 93.7%     | 96.3%            | 94.7%     | 95.0%            | 97.4%     |  |

Note: The first two OIA collections covered an annual period (July 2015 to June 2016 and July 2016 to June 2017). The graph and table above show a six month cut of the annual information for comparability purposes.

97.8% 97.7% 97.3% 97.2% 96.9% une 2022 June 2020 June 2023 Decembe 2020 Decembe 2019 scembi 2021 Decembe 2022 97.7% 96.2% 96.0% 96.9% 96.4% 96.2% 97.6% 96.3% 92.5% 88.5% 90.4% 92.6% 89.9% 98.2% 99.2% 99.5% 99.4% 99.1% 98.8% 97.9% 97.8% 97.3% 97.2% 97.8% 97.3% 96.9% 97.7%