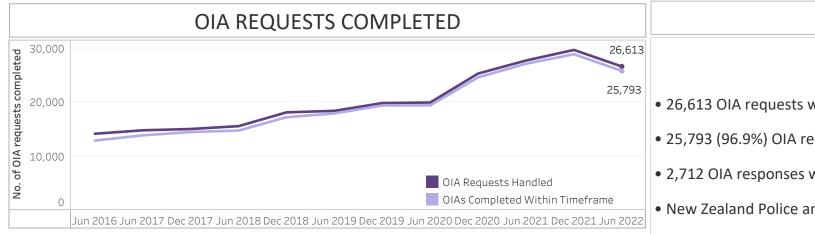

## HIGH LEVEL RESULTS

- 26,613 OIA requests were completed in the six months to June 2022.
- 25,793 (96.9%) OIA requests were completed within legislated timeframes.
- 2,712 OIA responses were published during the six months to June 2022.
- New Zealand Police and New Zealand Defence Force are reported separately.

Note: The first two OIA collections covered an annual period (July 2015 to June 2016 and July 2016 to June 2017). The graph above shows a six month cut of the annual information for comparability purposes.

## NEW QUESTIONS & SUMMARY - JUNE 2022

|                                               | June 2022 |
|-----------------------------------------------|-----------|
| OIA Requests Handled                          | 26,613    |
| OIAs Completed Within Timeframe               | 25,793    |
| Requests completed within timeframe - percent | 96.9%     |
| Days taken to complete - average              | 12.5      |