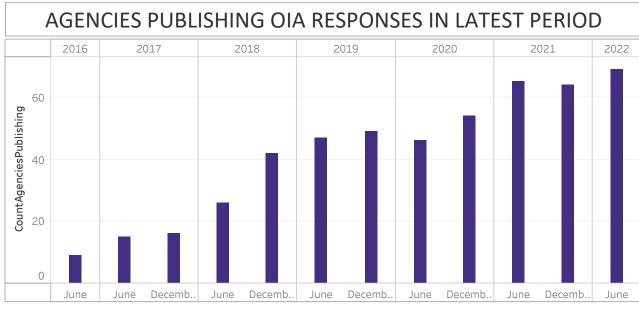

## HIGH LEVEL RESULTS

- 26,613 OIA requests were completed in the six months to June 2022.
- 25,793 (96.9%) OIA requests were completed within legislated timeframes.
- 2,712 OIA responses were published during the six months to June 2022.
- New Zealand Police and New Zealand Defence Force are reported separately.