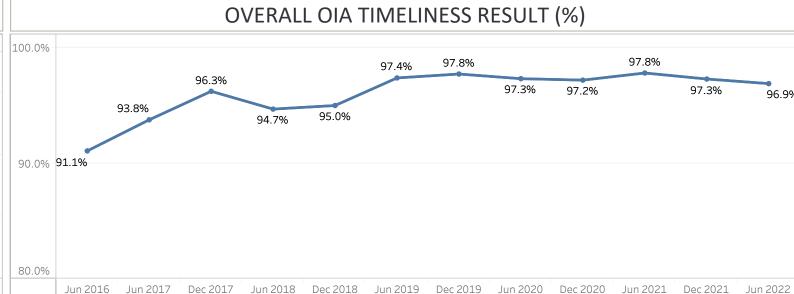

## OIA TIMELINESS RESULT (%) BY AGENCY TYPE

| Agency Type                                             | June 2016 | June 2017 | December<br>2017 | June 2018 | December<br>2018 | June 2019 |
|---------------------------------------------------------|-----------|-----------|------------------|-----------|------------------|-----------|
| Public Service Departments                              | 90.9%     | 93.2%     | 94.6%            | 96.1%     | 97.1%            | 97.3      |
| Statutory Crown entities - District Health Boards (DHB) | 79.7%     | 85.2%     | 95.9%            | 90.7%     | 93.7%            | 94.1      |
| Other Crown Entities                                    | 94.9%     | 96.6%     | 98.3%            | 94.1%     | 92.6%            | 98.3      |
| OVERALL OIA TIMELINESS RESULT (%)                       | 91.1%     | 93.7%     | 96.3%            | 94.7%     | 95.0%            | 97.4      |

Note: The first two OIA collections covered an annual period (July 2015 to June 2016 and July 2016 to June 2017). The graph and table above show a six month cut of the annual information for comparability purposes.

97.8% 97.3% 97.3% 97.2% 96.9% June 2022 2020 June 2021 2019 scemb( 2020 Decembe 2021 Decen 96.2% 96.0% 3% 97.7% 96.9% 96.4% 96.2% 1% 96.3% 92.5% 88.5% 90.4% 92.6% 89.9% 3% 98.2% 99.2% 99.5% 99.4% 99.1% 98.8% 97.8% 97.3% 97.2% 97.8% 97.3% 96.9% 4%