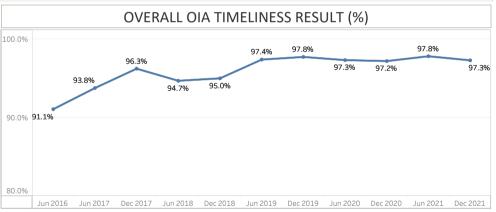

| OIA TIMELINESS RESULT (%) BY AGENCY TYPE                |           |           |                  |           |                  |           |                  |           |                  |           |                  |
|---------------------------------------------------------|-----------|-----------|------------------|-----------|------------------|-----------|------------------|-----------|------------------|-----------|------------------|
| Agency Type                                             | June 2016 | June 2017 | December<br>2017 | June 2018 | December<br>2018 | June 2019 | December<br>2019 | June 2020 | December<br>2020 | June 2021 | December<br>2021 |
| Public Service Departments                              | 90.9%     | 93.2%     | 94.6%            | 96.1%     | 97.1%            | 97.3%     | 97.7%            | 96.2%     | 96.0%            | 96.9%     | 96.4%            |
| Statutory Crown entities - District Health Boards (DHB) | 79.7%     | 85.2%     | 95.9%            | 90.7%     | 93.7%            | 94.1%     | 96.3%            | 92.5%     | 88.5%            | 90.4%     | 92.6%            |
| Other Crown Entities                                    | 94.9%     | 96.6%     | 98.3%            | 94.1%     | 92.6%            | 98.3%     | 98.2%            | 99.2%     | 99.5%            | 99.4%     | 99.1%            |
| OVERALL OIA TIMELINESS RESULT (%)                       | 91.1%     | 93.7%     | 96.3%            | 94.7%     | 95.0%            | 97.4%     | 97.8%            | 97.3%     | 97.2%            | 97.8%     | 97.3%            |