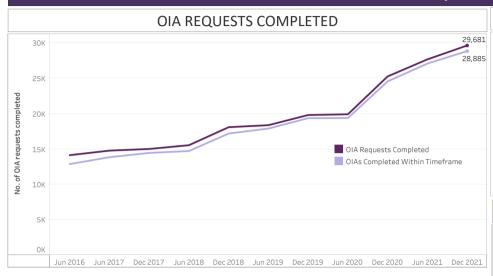

## HIGH LEVEL RESULTS

- 29,681 OIA requests were completed in the six months to December 2021.
- 28,885 (97.3%) OIA requests were completed within legislated timeframes.
- 2,594 OIA responses were published during the six months to December 2021.
- New Zealand Police and New Zealand Defence Force are reported separately.