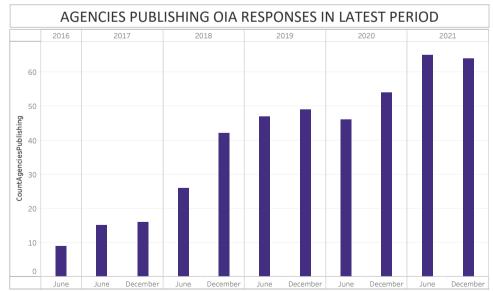

## HIGH LEVEL RESULTS

- 29,681 OIA requests were completed in the six months to December 2021.
- 28,885 (97.3%) OIA requests were completed within legislated timeframes.
- 2,594 OIA responses were published during the six months to December 2021.
- New Zealand Police and New Zealand Defence Force are reported separately.