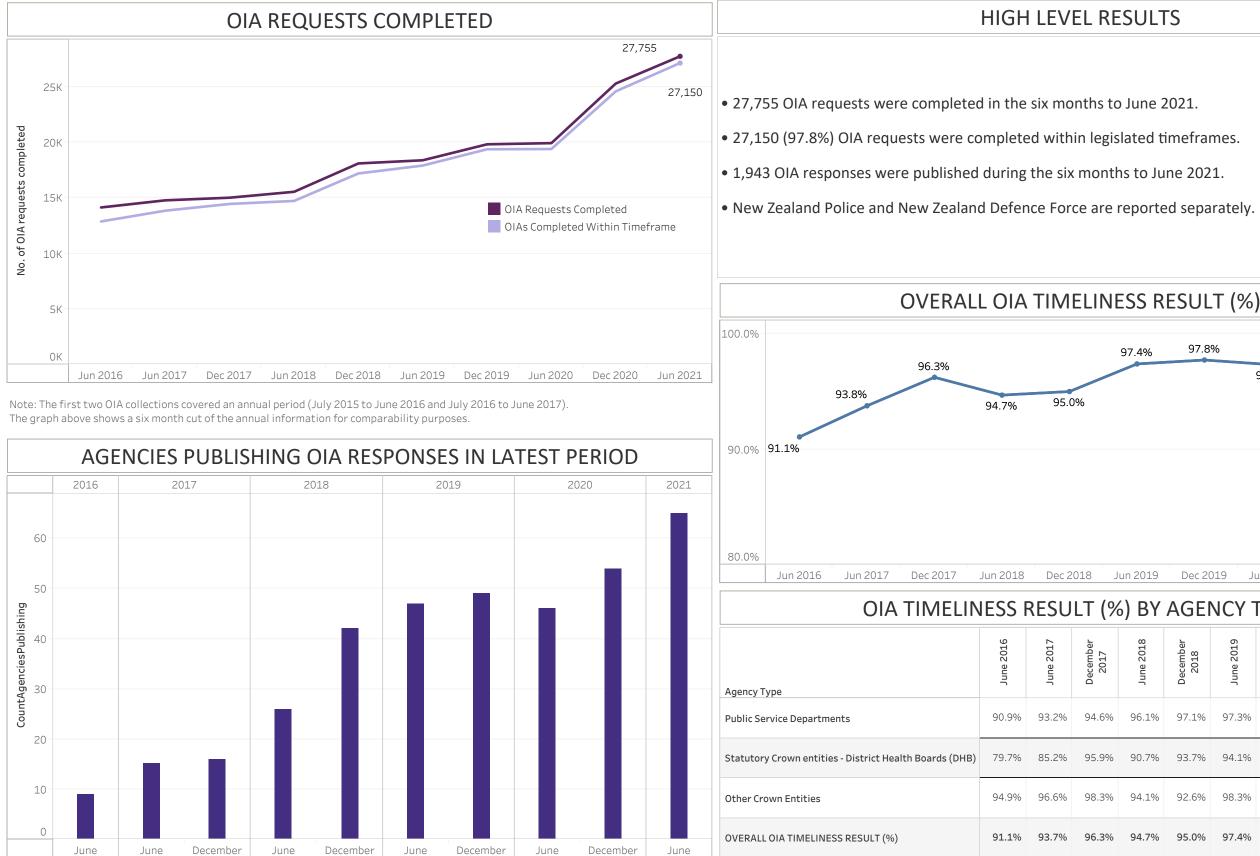

## **OIA STATISTICS SUMMARY**

January - June 2021

Note: The first two OIA collections covered an annual period (July 2015 to June 2016 and July 2016 to June 2017).

Note: The first two OIA collections covered an annual period (July 2015 to June 2016 and July 2016 to June 2017). The graph and table above show a six month cut of the annual information for comparability purposes.

| ó             | 97.8%                          |           |                  |           |                  |           |
|---------------|--------------------------------|-----------|------------------|-----------|------------------|-----------|
|               | 97.3%                          |           |                  | 97.2%     |                  |           |
|               |                                |           |                  |           |                  |           |
| 19            | Dec 2019 Jun 2020 Dec 2020 Jun |           |                  |           |                  | n 2021    |
| Y AGENCY TYPE |                                |           |                  |           |                  |           |
|               | December<br>2018               | June 2019 | December<br>2019 | June 2020 | December<br>2020 | June 2021 |
| .%            | 97.1%                          | 97.3%     | 97.7%            | 96.2%     | 96.0%            | 96.9%     |
| '%            | 93.7%                          | 94.1%     | 96.3%            | 92.5%     | 88.5%            | 90.4%     |
| .%            | 92.6%                          | 98.3%     | 98.2%            | 99.2%     | 99.5%            | 99.4%     |
| '%            | 95.0%                          | 97.4%     | 97.8%            | 97.3%     | 97.2%            | 97.8%     |