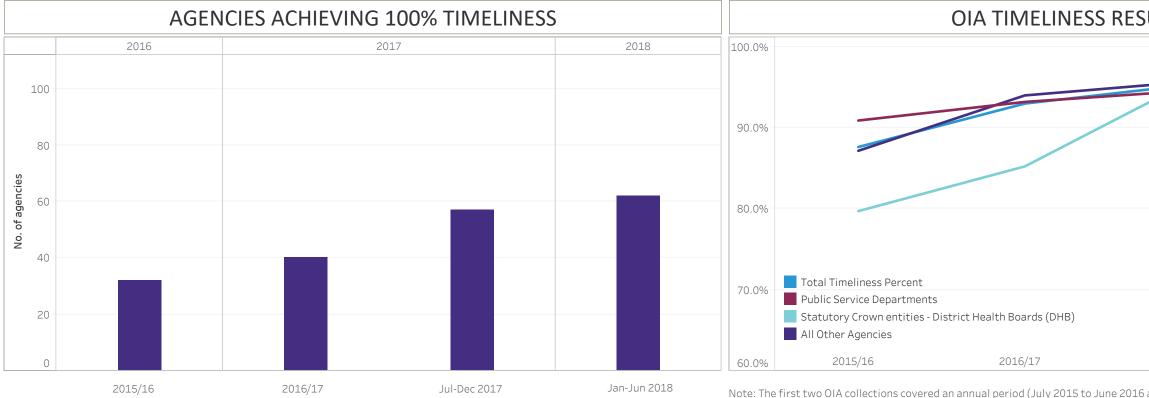

Note: The first two OIA collections covered an annual period (July 2015 to June 2016 and July 2016 to June 2017).

Note: The first two OIA collections covered an annual period (July 2015 to June 2016 and July 2016 to June 2017). The graph above shows a six month cut of the annual information for compatibility purposes.

| ULT (%)      |              |
|--------------|--------------|
|              |              |
|              |              |
|              |              |
|              |              |
|              |              |
|              |              |
|              |              |
|              |              |
|              |              |
| Jul-Dec 2017 | Jan-Jun 2018 |