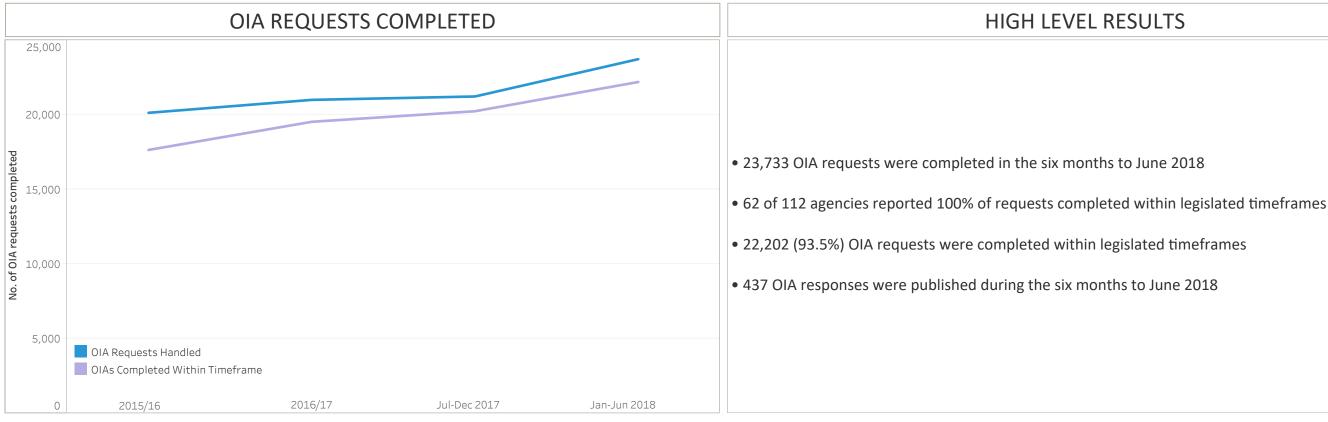

## **OIA STATISTICS SUMMARY**

## **JANUARY - JUNE 2018**

Note: The first two OIA collections covered an annual period (July 2015 to June 2016 and July 2016 to June 2017). The graph above shows a six month cut of the annual information for compatibility purposes.

Note: The first two OIA collections covered an annual period (July 2015 to June 2016 and July 2016 to June 2017).

Note: The first two OIA collections covered an annual period (July 2015 to June 2016 and July 2016 to June 2017). The graph above shows a six month cut of the annual information for compatibility purposes.